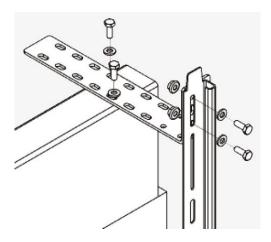

## **Long Bracket**

This Long Bracket is effectively used to support the detector and increase its overall length so that it can be secured to the top of the lift car. The detector is secured to the Long Bracket by using the M3.5 nuts, bolts and washers provided in the fixing kit.