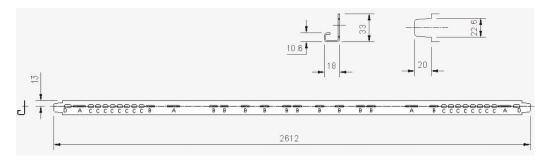

## **Long Bracket**

This Long Bracket is effectively used to support the detector and increase its overall length so that it can be secured to the top of the lift car. The detector is secured to the Long Bracket by using the M3.5 nuts, bolts and washers provided in the fixing kit.