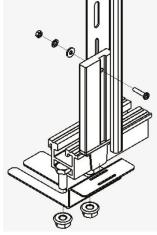

PEW REF: 616800005



## Static Kit Installation diagram

Installation Kit i 616 800-010 for installing a set of 9mm to 15mm profile detectors in a fixed position at either end of the lift car sill



Sill Bracket attached to car sill



Short 'L' Bracket attached to Long Bracket

## **Long Bracket**

This Long Bracket is effectively used to support the detector and increase its overall length so that it can be secured to the top of the lift car. The detector is secured to the Long Bracket by using the M3.5 nuts, bolts and washers provided in the fixing kit.





Unit 1 The iO Centre 59-71 River Road Barking, Essex IG11 ODR **0208 507 1001** sales@pewelectrical.com www.pewelectrical.com