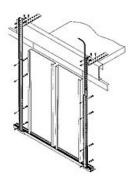

## Static Kit Installation diagram

Installation Kit i 616 800-010 for installing a set of 9mm to 15mm profile detectors in a fixed position at either end of the lift car sill

Sill Bracket attached to car sill